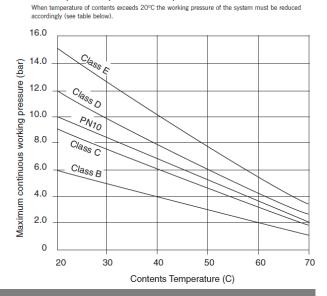

Maximum pressure/temperature relationship

"The speed and ease of installation of SuperFLO was a deciding factor for this project and we were not disappointed; it saved us a significant amount of time, compared with metal alternatives.