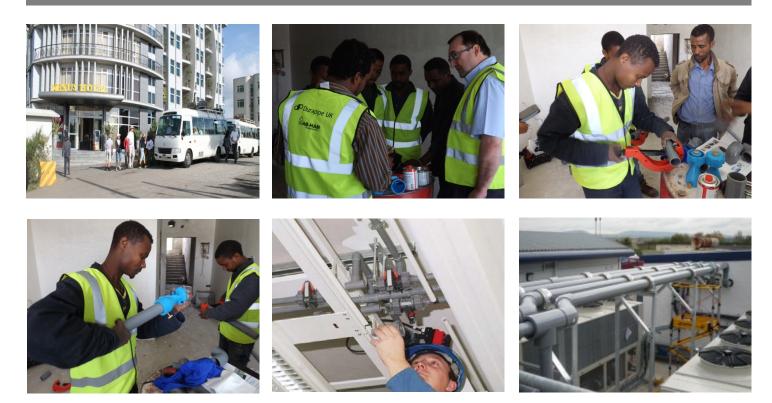

The Nexus Hotel in Addis Ababa is a 66 bedroom and suite hotel that is being extended to include 85 new bedrooms, a spa and restaurant facilities. Durapipe SuperFlo was specified as the piping material for the air conditioning system to transport chilled water around the hotel building. Manufactured in the UK for chilled and cold water applications, Durapipe SuperFlo combines corrosion resistance, toughness and economic benefits to provide tremendous advantages for low temperature fluid transportation.

The initial order for pipework was revised by Durapipe resulting in a **cost saving of 37%** for the customer.

The products were shipped according to customer time requirements and arrived in Addis Ababa in March 2015. When the Building was ready for installation, Durapipe dispatched Training Manager Steve Peczek and installation training was given on site at the hotel to the team responsible for installing the system.